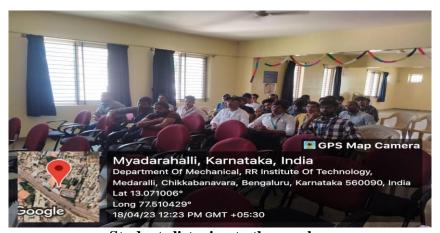

### Report

"Workshop on "Entrepreneurship & Innovation as Career Opportunity& Ideation" was organized by Institutions Innovation Council (IIC) on 17th October 2022 (Monday). On the eve of work shop talk was delivered by Shri. Mr. Nagarjun M G, Project Associate, Karnataka State Council for Science and Technology (KSCST).

Expert briefed the about innovation and also entrepreneurship. Spoke on how to approach towards problems around us by innovative way. He discussed the case studies of innovations which have created revolution. He gave tips to take innovative activities and also briefed the process involved in IP related activities. **Dr. Mahendra K V**, Principal Presided over the workshop and informed to develop the ideas that will lead to patent / publications. **Dr. Channabasavaraj S**, - HOD, ME welcomed gathering and spoke on the significance of the workshop. & **Dr Suresha C N** convener- IIC extended vote of thanks. The workshop was attended by Faculty members and 155 students of final year. The event was compeered by Mr. Ranjan, student 7<sup>th</sup> semester -ME.