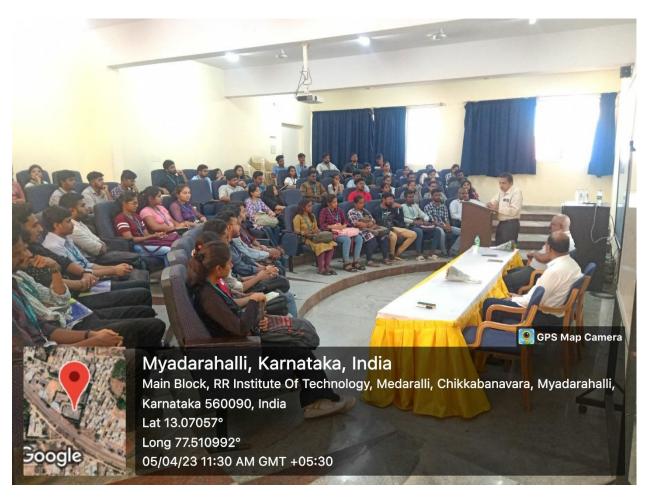

### 5<sup>th</sup> April 2023

Department of CSE had organized a Seminar on "Intellectual Property Right & Patent Procedure" on 05<sup>th</sup> April 2023 in Association with Computer Society of India (CSI Student Chapter) for 6<sup>th</sup> & 8<sup>th</sup> Semester CSE students on 05<sup>th</sup> April 2023. The session started at 10:00 am by welcoming the Management. Principal, HOD, Staff and Students of RRIT by Dr. Niranjan R C. The program was conducted at Seminar Hall Main Block, RRIT and 86 students were participated. The Recourse Person Dr. Ramesh Shahabadkar, Professor, CSE Department, AMC Engineering College, Bengaluru, Karnataka is welcomed by Professor & HOD Dr. Manjunath R, CSE Department, RRIT