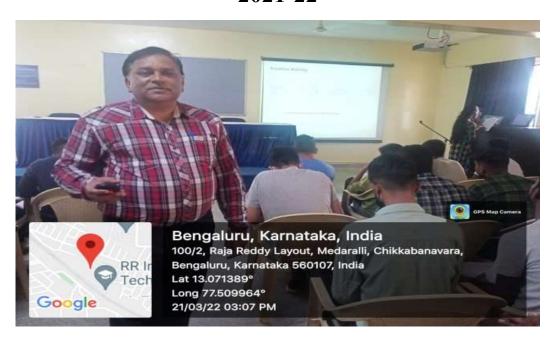

## "Intellectual Property Right & Patent Procedure"

In Association with

CSI Student Chapter, Bengaluru

on

05<sup>th</sup> April 2023

#### Dr. Ramesh Shahabadkar

Professor, CSE Department AMC Engineering College, Bengaluru, Karnataka

Venue Seminar Hall Main Block, RRIT

R. R. Institute of Technology

Affiliated to VTU Belgaum and Approved by AICTE, New Delhi, Recognized by Govt. of Karnataka Accredited by NAAC with 'B+'

### 5<sup>th</sup> April 2023

Department of CSE had organized a Seminar on "Intellectual Property Right & Patent Procedure" on 05<sup>th</sup> April 2023 in Association with Computer Society of India (CSI Student Chapter) for 6<sup>th</sup> & 8<sup>th</sup> Semester CSE students on 05<sup>th</sup> April 2023. The session started at 10:00 am by welcoming the Management. Principal, HOD, Staff and Students of RRIT by Dr. Niranjan R C. The program was conducted at Seminar Hall Main Block, RRIT and 86 students were participated. The Recourse Person Dr. Ramesh Shahabadkar, Professor, CSE Department, AMC Engineering College, Bengaluru, Karnataka is welcomed by Professor & HOD Dr. Manjunath R, CSE Department, RRIT