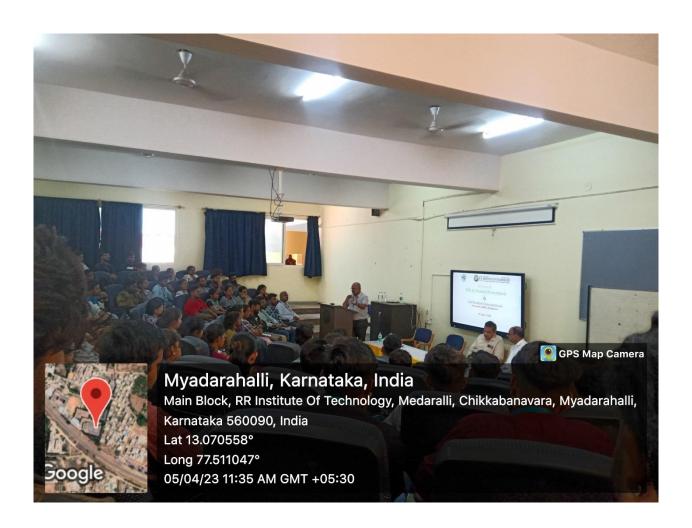

### 5<sup>th</sup> April 2023

Department of CSE had organized a Seminar on "Intellectual Property Right & Patent Procedure" on 05<sup>th</sup> April 2023 in Association with Computer Society of India (CSI Student Chapter) for 6<sup>th</sup> & 8<sup>th</sup> Semester CSE students on 05<sup>th</sup> April 2023. The session started at 10:00 am by welcoming the Management. Principal, HOD, Staff and Students of RRIT by Dr. Niranjan R C. The program was conducted at Seminar Hall Main Block, RRIT and 86 students were participated. The Recourse Person Dr. Ramesh Shahabadkar, Professor, CSE Department, AMC Engineering College, Bengaluru, Karnataka is welcomed by Professor & HOD Dr. Manjunath R, CSE Department, RRIT