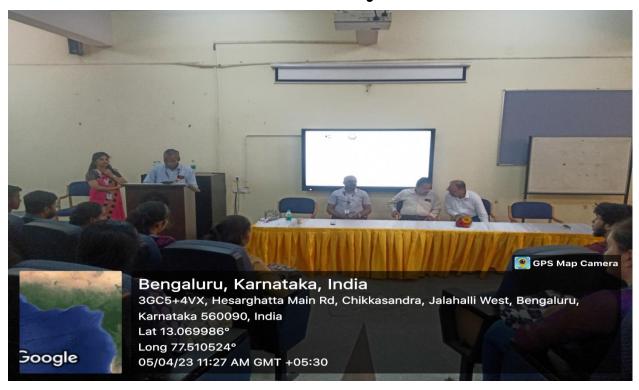

### 5<sup>th</sup> April 2023

Department of CSE had organized a Seminar on "Intellectual Property Right & Patent Procedure" on 05<sup>th</sup> April 2023 in Association with Computer Society of India (CSI Student Chapter) for 6<sup>th</sup> & 8<sup>th</sup> Semester CSE students on 05<sup>th</sup> April 2023. The session started at 10:00 am by welcoming the Management. Principal, HOD, Staff and Students of RRIT by Dr. Niranjan R C. The program was conducted at Seminar Hall Main Block, RRIT and 86 students were participated. The Recourse Person Dr. Ramesh Shahabadkar, Professor, CSE Department, AMC Engineering College, Bengaluru, Karnataka is welcomed by Professor & HOD Dr. Manjunath R, CSE Department, RRIT

The event was concluded by vote of thanks by Dr.Niranjan R C, Professor, Department of CSE, RRIT

The Research Areas on "Intellectual Property Right & Patent Procedure" Program ended on successful note, along with an encouraging feedback from the students.