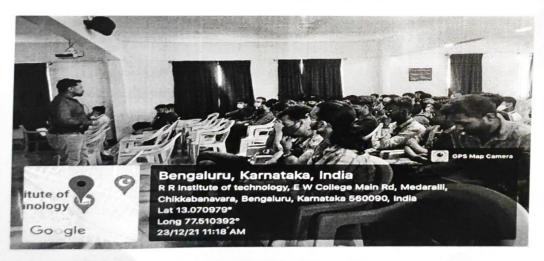

### 5<sup>th</sup> April 2023

Department of CSE had organized a Seminar on "Intellectual Property Right & Patent Procedure" on 05<sup>th</sup> April 2023 in Association with Computer Society of India (CSI Student Chapter) for 6<sup>th</sup> & 8<sup>th</sup> Semester CSE students on 05<sup>th</sup> April 2023. The session started at 10:00 am by welcoming the Management. Principal, HOD, Staff and Students of RRIT by Dr. Niranjan R C. The program was conducted at Seminar Hall Main Block, RRIT and 86 students were participated. The Recourse Person Dr. Ramesh Shahabadkar, Professor, CSE Department, AMC Engineering College, Bengaluru, Karnataka is welcomed by Professor & HOD Dr. Manjunath R, CSE Department, RRIT