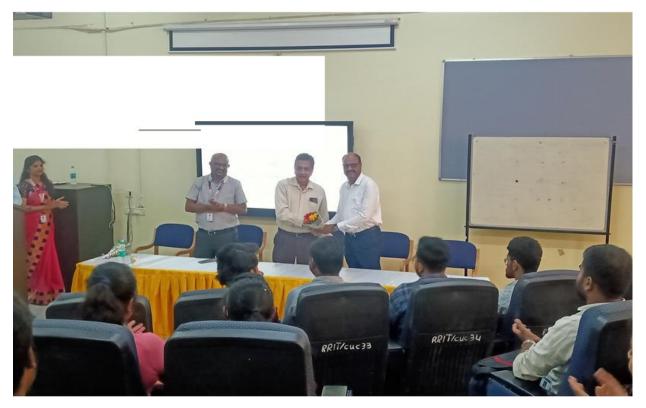

### 5<sup>th</sup> April 2023

Department of CSE had organized a Seminar on "Intellectual Property Right & Patent Procedure" on 05<sup>th</sup> April 2023 in Association with Computer Society of India (CSI Student Chapter) for 6<sup>th</sup> & 8<sup>th</sup> Semester CSE students on 05<sup>th</sup> April 2023. The session started at 10:00 am by welcoming the Management. Principal, HOD, Staff and Students of RRIT by Dr. Niranjan R C. The program was conducted at Seminar Hall Main Block, RRIT and 86 students were participated. The Recourse Person Dr. Ramesh Shahabadkar, Professor, CSE Department, AMC Engineering College, Bengaluru, Karnataka is welcomed by Professor & HOD Dr. Manjunath R, CSE Department, RRIT

The event was concluded by vote of thanks by Dr.Niranjan R C, Professor, Department of CSE, RRIT

The Research Areas on "Intellectual Property Right & Patent Procedure" Program ended on successful note, along with an encouraging feedback from the students.