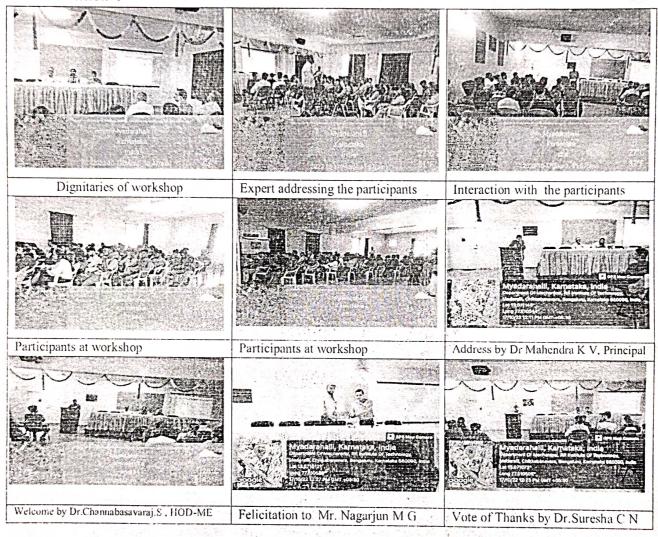

### Report

"Workshop on "Entrepreneurship & Innovation as Career Opportunity& Ideation" was organized by Institutions Innovation Council (IIC) on 17th October 2022 (Monday). On the eve of work shop talk was delivered by Shri. Mr. Nagarjun M G, Project Associate, Karnataka State Council for Science and Technology (KSCST).

Expert briefed the about innovation and also entrepreneurship. Spoke on how to approach towards problems around us by innovative way. He discussed the case studies of innovations which have created revolution. He gave tips to take innovative activities and also briefed the process involved in IP related activities. **Dr. Mahendra K V**, Principal Presided over the workshop and informed to develop the ideas that will lead to patent / publications. **Dr. Channabasavaraj S**, - HOD, ME welcomed gathering and spoke on the significance of the workshop. & **Dr Suresha C N** convener- IIC extended vote of thanks. The workshop was attended by Faculty members and 155 students of final year. The event was compeered by Mr. Ranjan, student 7<sup>th</sup> semester -ME.

Glimpses of "Workshop on "Entrepreneurship & Innovation as Career Opportunity & Ideation".

Dr Suresha C N Convener –HC

Professor, Mechanical Engineering

Plahendrah 10/10/22

Dr. Mahendra K V
Chair Person -IIC
Principal