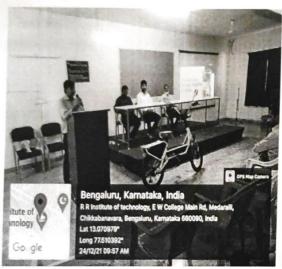

### 5<sup>th</sup> April 2023

Department of CSE had organized a Seminar on "Intellectual Property Right & Patent Procedure" on 05<sup>th</sup> April 2023 in Association with Computer Society of India (CSI Student Chapter) for 6<sup>th</sup> & 8<sup>th</sup> Semester CSE students on 05<sup>th</sup> April 2023. The session started at 10:00 am by welcoming the Management. Principal, HOD, Staff and Students of RRIT by Dr. Niranjan R C. The program was conducted at Seminar Hall Main Block, RRIT and 86 students were participated. The Recourse Person Dr. Ramesh Shahabadkar, Professor, CSE Department, AMC Engineering College, Bengaluru, Karnataka is welcomed by Professor & HOD Dr. Manjunath R, CSE Department, RRIT