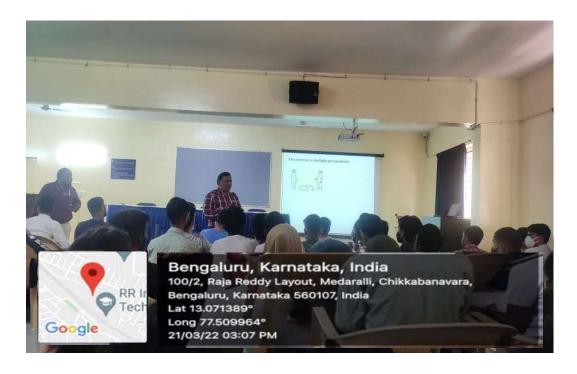

## "Intellectual Property Right & Patent Procedure"

In Association with

CSI Student Chapter, Bengaluru

on

05<sup>th</sup> April 2023

#### Dr. Ramesh Shahabadkar

Professor, CSE Department AMC Engineering College, Bengaluru, Karnataka

Venue Seminar Hall Main Block, RRIT

R. R. Institute of Technology

Affiliated to VTU Belgaum and Approved by AICTE, New Delhi, Recognized by Govt. of Karnataka Accredited by NAAC with 'B+'

### 5<sup>th</sup> April 2023

Department of CSE had organized a Seminar on "Intellectual Property Right & Patent Procedure" on 05<sup>th</sup> April 2023 in Association with Computer Society of India (CSI Student Chapter) for 6<sup>th</sup> & 8<sup>th</sup> Semester CSE students on 05<sup>th</sup> April 2023. The session started at 10:00 am by welcoming the Management. Principal, HOD, Staff and Students of RRIT by Dr. Niranjan R C. The program was conducted at Seminar Hall Main Block, RRIT and 86 students were participated. The Recourse Person Dr. Ramesh Shahabadkar, Professor, CSE Department, AMC Engineering College, Bengaluru, Karnataka is welcomed by Professor & HOD Dr. Manjunath R, CSE Department, RRIT