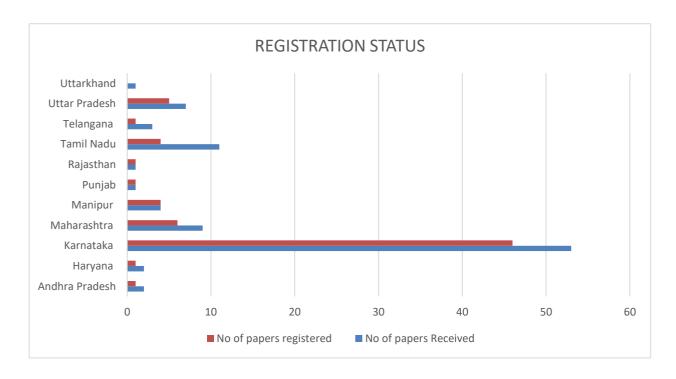

tate-of –the-art, research and innovation in various fields of Engineering and Management. It provides a platform for scholars, researchers from industry and academia to demonstrate their findings and studies. The conference brings together the members of research communities to enrich their knowledge in various emerging areas of research. The 2 days event is multidisciplinary.

Call For Paper

**Electronics and Communication Engineering** 

Electrical and Electronics Engineering

Computer Science Engineering

Civil Engineering

Mechanical Engineering

**Management Studies** 

#### 7.SURVEY ANALYSIS

#### Papers received based on the States

#### **Abstract Received from Abroad:**

- 1.Saudi Arabia
- 2. Iraq
- 3.Philippines

#### **Abstract Registered:**

- 1.Philippines
- 2.Saudi Arabia



| S.No | States         | No of papers<br>Received | No of papers registered |
|------|----------------|--------------------------|-------------------------|
| 1    | Andhra Pradesh | 2                        | 1                       |
| 2    | Haryana        | 2                        | 1                       |
| 3    | Karnataka      | 53                       | 46                      |
| 4    | Maharashtra    | 9                        | 6                       |
| 5    | Manipur        | 4                        | 4                       |
| 6    | Punjab         | 1                        | 1                       |
| 7    | Rajasthan      | 1                        | 1                       |
| 8    | Tamil Nadu     | 11                       | 4                       |
| 9    |