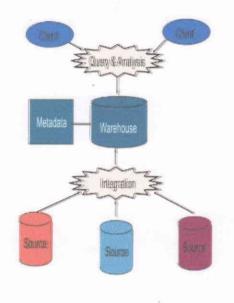

### What is a Data Warehouse?

A single, complete and consistent store of data obtained from a wanety of different sources made available to ond users in a what they can understand and use in a business context.

### Data Warehouse Architecture