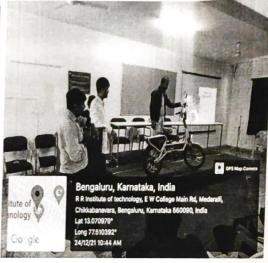

### 5<sup>th</sup> April 2023

Department of CSE had organized a Seminar on "Intellectual Property Right & Patent Procedure" on 05<sup>th</sup> April 2023 in Association with Computer Society of India (CSI Student Chapter) for 6<sup>th</sup> & 8<sup>th</sup> Semester CSE students on 05<sup>th</sup> April 2023. The session started at 10:00 am by welcoming the Management. Principal, HOD, Staff and Students of RRIT by Dr. Niranjan R C. The program was conducted at Seminar Hall Main Block, RRIT and 86 students were participated. The Recourse Person Dr. Ramesh Shahabadkar, Professor, CSE Department, AMC Engineering College, Bengaluru, Karnataka is welcomed by Professor & HOD Dr. Manjunath R, CSE Department, RRIT