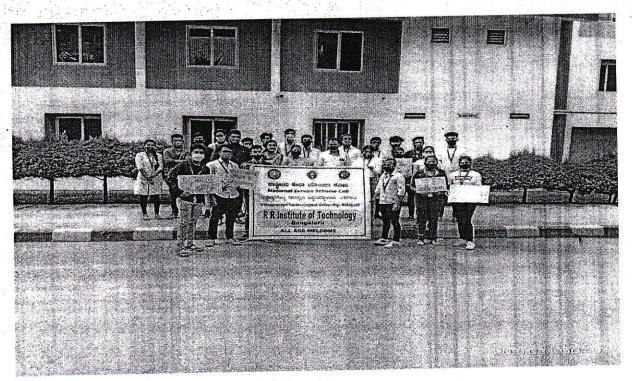

# 2022-23

| Activity                           | DATE OF CONDUCTION       |
|------------------------------------|--------------------------|
| Report on'Women Hygiene and Safety | 22-02-2022 to 22-02-2022 |
| Blood donation camp                | 27/02/2023               |
| "National Science Day"             | 28.02.2023               |
| "National Youth Day" - 2023        | 24.02.2023               |
| "Sri Maharishi Valmiki Jayanthi"   | 08.10.2022               |

| Solar Energy & its applications in                                         |                          |
|----------------------------------------------------------------------------|--------------------------|
| the Current scenario"                                                      | 15/11/2022 to 16/11/2022 |
| 20                                                                         | <b>)21-22</b><br>        |
| International Womens day                                                   | 10/03/2022               |
| Unnat Bharat Abhiyan                                                       | 16/02/2022               |
| Sadbhavana Diwas                                                           | 20/08/2022               |
| Health camp on Swasthya Jagruti                                            | 29/09/2022               |
| Blood Donation Camp                                                        | 29/09/2022               |
| 20                                                                         | )20-21                   |
| Environmental Stewardship                                                  | 18/11/2020               |
| Awareness on Rural Development                                             | 21/11/2020               |
| Gender Parity and Happiness Mana                                           | 10/03/2021               |
| Traffic Awareness program on Road                                          | 05/02/2021               |
| World Environment Day                                                      | 05/06/2021               |
| Go green raise Awareness                                                   | 15/09/2020               |
| National Youth Day                                                         | 18/01/2021               |
| Clean to Green                                                             | 26/09/2021               |
|                                                                            | 14 to 19-12- 2020        |
| Students Induction Programme                                               |                          |
| 20                                                                         | 019-20                   |
| Universal human values I –<br>Aspirations and Family<br>expectations       | 03/08/2019               |
| Universal human values II –<br>Competition, cooperation and<br>Excellence. | 24/08/2019               |
| Awareness on Anti-Sexual<br>Harassment                                     | 30/08/2019               |
| Girl Hygiene Awareness for High<br>School Student                          | 21/09/2019               |
| Universal human values III - Self<br>and Body, Peer pressure               | 12/02/2020               |
| Universal human values IV-<br>Relationship Nature & Society                | 15/02/2020               |
| Anti-Sexual Harassment and drug abuse awareness                            | 15/02/2020               |