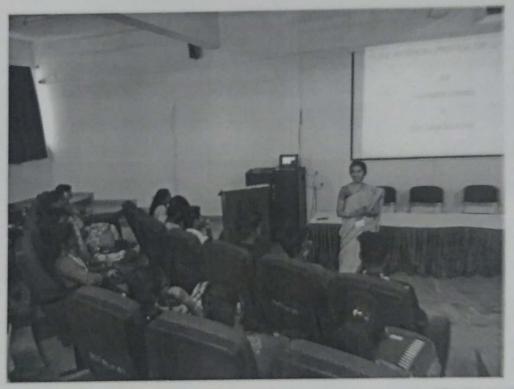

# Activites that are organized to inculcate Professional Ethics, Gender, Human Values, Environment and Sustainability

# 2022-23

| Activity                           | DATE OF CONDUCTION       |
|------------------------------------|--------------------------|
| Report on'Women Hygiene and Safety | 22-02-2022 to 22-02-2022 |
| Blood donation camp                | 27/02/2023               |
| "National Science Day"             | 28.02.2023               |
| "National Youth Day" - 2023        | 24.02.2023               |
| "Sri Maharishi Valmiki Jayanthi"   | 08.10.2022               |