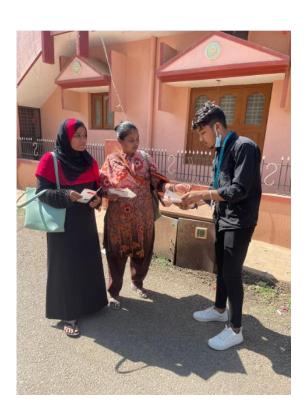

# Activites that are organized to inculcate Professional Ethics, Gender, Human Values, Environment and Sustainability

# 2022-23

| Activity                           | DATE OF CONDUCTION       |
|------------------------------------|--------------------------|
| Report on'Women Hygiene and Safety | 22-02-2022 to 22-02-2022 |
| Blood donation camp                | 27/02/2023               |
| "National Science Day"             | 28.02.2023               |
| "National Youth Day" - 2023        | 24.02.2023               |
| "Sri Maharishi Valmiki Jayanthi"   | 08.10.2022               |