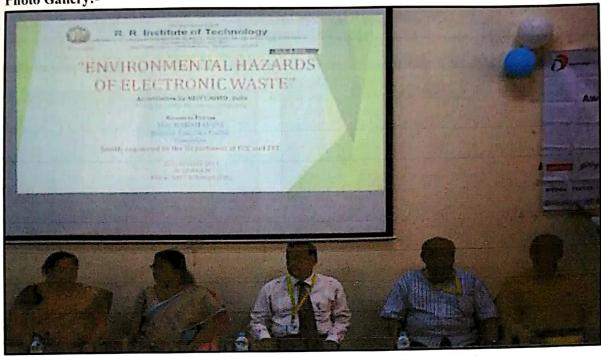

| International Women's day celebration                                          | 08/03/2020               |
|--------------------------------------------------------------------------------|--------------------------|
| Awareness Program on Environmental hazards of E-Waste                          | 25/10/2019               |
| Sadbhavana Divas Day                                                           | 20/08/2019               |
| Engineer's day and ozone day celebration                                       | 16/09/2019               |
| Germination programme at S.S<br>Ghati                                          | 21/01/2020               |
| Awareness quiz on COVID_19                                                     | 12/06/2020               |
| Covid-19 Awarenss                                                              | 24/07/2020               |
| Importance of Yoga In Day to Day life                                          | 22/06/2020               |
| Special lecture on biodiversity in view of World environmental day celebration | 08/06/2020               |
| Electric Shock first aid and prevention                                        | 13/02/2020               |
| Environmental awareness program at Government School                           | 24/02/2020               |
| Corona virus precautionary measures                                            | 11/03/2020               |
| First Aid in case of accidents                                                 | 14/07/2020               |
| 20                                                                             | 018-19                   |
| Plantation at RRIT                                                             | 01/10/2018               |
| Debate competition on Tobacco: A threat to career and life                     | 15-11-2018 to 16-11-2018 |
| Helmet awareness                                                               | 13-2-2019                |
| Drug free India                                                                | 19-2-2019                |
| Blood Donation & Eye Screening Camp                                            | 27-2-2019                |
| Rally -RRIT                                                                    | 13-3-2019                |
| Environmental Awareness Program                                                | 15-3-2019                |
| World Forestry Day                                                             | 21-3-2019                |
| NSS camp at SIDDARABETTA                                                       | 24/02/2019-02/03/2019    |
| World Heart Day                                                                | 29/08/2018               |
| World Organ Donation Day<br>รพละทา ธาลาลเ                                      | 11/08/2018               |
| Abhyan(Shramadhan) at                                                          | 25/08/2018               |