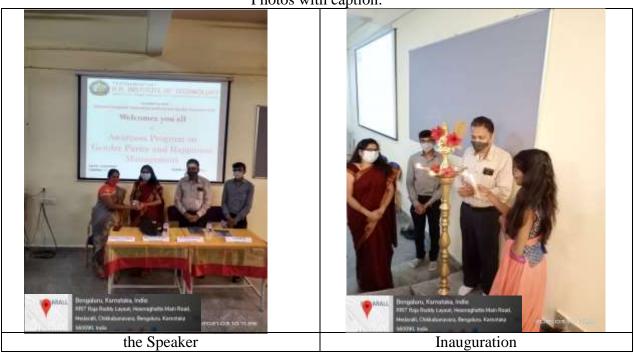

ut, Chikkabanavara, Bengaluru – 560 090

Internal Quality Assurance Cell

Date: 13-03-2021

RRIT/IQAC/GEN/2020-21/55

#### Report on "An Awareness Program on Gender Parity and Happiness Management"

An Awareness Program conducted on "Gender Parity and Happiness Management" was organized by Internal Complaint Committee (ICC) and Internal Quality Assurance Cell (IQAC) on March 10, 2021.

The Programme begin with Welcoming the guest Bhavyata Jethva The Objectives / Topics covered in Power Point Presentation and Activities:

- 1. Gender equality the need of today
- 2. Responsibility
- 3. Happiness management

#### Report on Session

Speaker started the session with warm welcoming the students and participants. PPT was prepared by the Speaker was clear to the said topic.

Photos with caption:





### R. R. Institute of Technology

Affiliated to VTU Belgaum and Approved by AICTE, New Delhi, Recognised by Govt. of Karnataka,

Accredited by NAAC with 'B+'

Raja Reddy Layout, Chikkabanavara, Bengaluru – 560 090

Internal Quality Assurance Cell





Addressing the gathering by committee

Significance of the event by convenor





Speaker in session

Total Number of Participants: 40

Number of Students: 30 Number of Faculty: 10

Overall feedback of the event:

A satisfactory responses were there from participants and organising committee members.

Signature of the Coordinator

Principal
PRINCIPAL
R.R. INSTITUTE OF TECHNOLOGY
Chikkebanavara, Bangalore - 580 090.



560 090

### Awareness Program on "Gender Parity and Happiness Management" on 10.03.2021, @ RRIT. **Attendance Sheet**

D