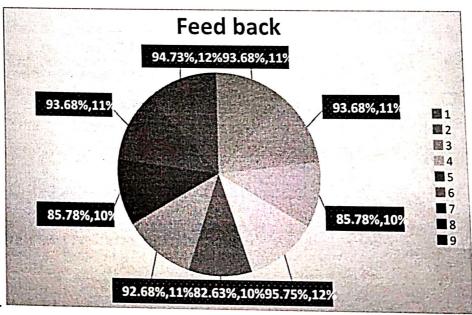

| 93.68%   |
| Aims and objectives of the visit was explained                                    | 85.78%   |
| The Teacher/Resource Person discussed subject matter during the visit             | 95.75%   |
| The Teacher/Resource Person was responsive to student questions during the visit. | 82.63%   |
| The Teacher/Resource Person encouraged student participation                      | 92.68%   |
| Outline the knowledge gained in this visit                                        | 85.78%   |
| The program was well paced with allocated time                                    | 93.68%   |
| Overall programme was excellent                                                   | 94.73%   |
| Total                                                                             | 94.38%   |



(Juneshulair)



R. R. Institute of Technology

Affiliated to VTU Belgaum and Approved by AICTE, New Delhi, Recognised by Govt. of Karnataka,

Accredited by NAAC with 'B+'

Raja Reddy Layout, Chikkabanavara, Bengaluru – 560 090

NSS - RRIT & Green

NSS - RRIT & Green club

## Attendance- Earth day – 28/04/2022

| Slno        |                | ce- Earth day – 28  | 6/04/2022    |          |
|-------------|----------------|---------------------|--------------|----------|
| 04          | USN            | Name                | Branch       | Sign     |
|             | 1RI19Ecois     | Przyadarstrop. M. s | ECE          | Burn     |
| 09          | 1RI 19 ECO07   | Kavya. H.s          | ECE          | Karya HB |
| 03          | IRI19ECOLY     | Sackeran G          | ECE          | Barbas   |